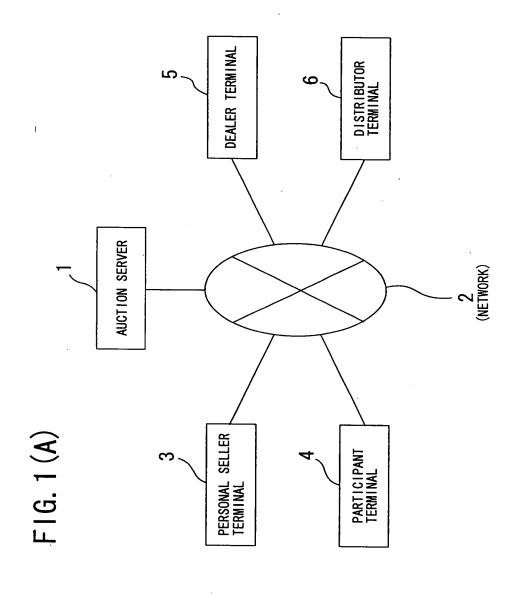

### FIG. 3

| AUCTION COMMODITY ID                | 1 2 3 4 5 6 7                        |  |
|-------------------------------------|--------------------------------------|--|
| USER ID                             | a b c                                |  |
| SIZE (cm)                           | 25×10×13cm                           |  |
| WEIGHT (g)                          | 550g                                 |  |
| CATEGORY REGISTRATION               | SHOES                                |  |
| USED DISTRIBUTOR                    | DISTRIBUTOR ID                       |  |
| COMBINATION TRANSACTION INFORMATION | COMBINATION<br>TRANSACTION ID OR IDS |  |

FIG. 5

| DEALER COMMODITY ID                 | 212345                               |  |
|-------------------------------------|--------------------------------------|--|
| DEALER ID                           | YAMAMOTO TRADING                     |  |
| SIZE (cm)                           | 10×10×8cm                            |  |
| WEIGHT (g)                          | 300g                                 |  |
| CATEGORY REGISTRATION               | SH0E-POL I SH                        |  |
| USED DISTRIBUTOR                    | DISTRIBUTOR ID                       |  |
| COMBINATION TRANSACTION INFORMATION | COMBINATION<br>TRANSACTION ID OR IDS |  |